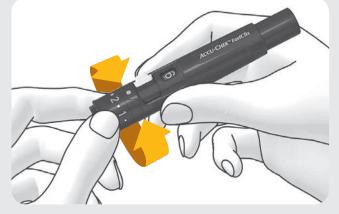

## **Next step** Preparing and removing the lancet drum

2000

1. First turn lever downwards to stop, then back in upwards direction. 2. For removal, pull off cap and pull out the drum.

**Attention:** do not remove the lancet drum until all the lancets have been used. Once removed, the drum cannot be reinserted for hygienic reasons.