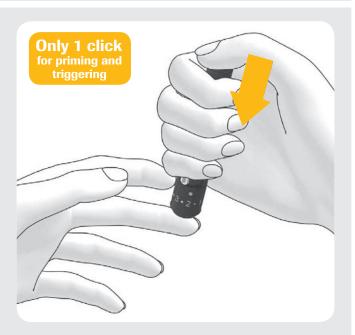

# Accu-Chek FastClix. Obtain blood with just 1 click.

## **Obtaining blood** Just 1 click!

Press release button down completely to take a blood sample.