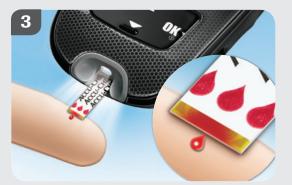

### Applying blood

Touch the drop of blood with the yellow edge of the test strip and wait until the "Measurement in progress" message appears.