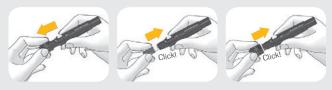

## **Preparation**

Insert lancet drum

1. Remove cap

3. Replace cap

Rotate the cap until the marking shows the desired penetration depth.