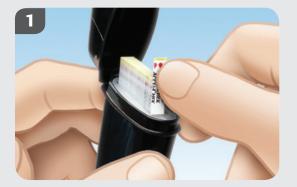

### **Removing the test strip**

Push a test strip upwards with slight pressure from the front or back. With this test strip you can also touch the upper side.

## Inserting a test strip

Insert the test strip into the test strip slot in the direction of the arrow. If you switch on the device beforehand, you will automatically activate illumination.