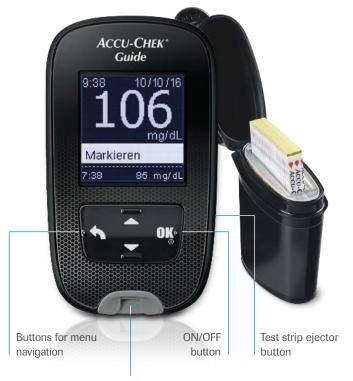

# Accu-Chek Guide makes things much easier.

Test strip slot

For further instructions on handling please watch the product video at www.accu-chek.de/guide or read the package insert. **Testing for blood glucose** 