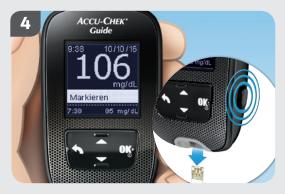

# Accu-Chek Guide makes things much easier.

Test strip slot

For further instructions on handling please watch the product video at www.accu-chek.de/guide or read the package insert. **Testing for blood glucose** 

### **Removing the test strip**

Push a test strip upwards with slight pressure from the front or back. With this test strip you can also touch the upper side.

### Applying blood

Touch the drop of blood with the yellow edge of the test strip and wait until the "Measurement in progress" message appears.

## Inserting a test strip

Insert the test strip into the test strip slot in the direction of the arrow. If you switch on the device beforehand, you will automatically activate illumination.

## Ejecting the test strip

Remove the test strip by activating the test strip ejector button or by pulling the test strip out.