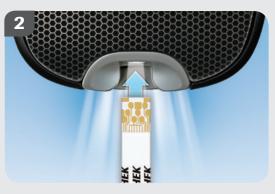

## Inserting a test strip

Insert the test strip into the test strip slot in the direction of the arrow. If you switch on the device beforehand, you will automatically activate illumination.