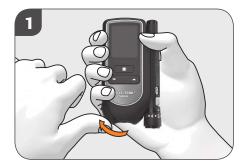

## Set-up / Changing the test cartridge (1-3)

Open the tip protector to the stop. Only then can you open the cartridge compartment and insert the test cartridge.

Push the locking button of the cartridge compartment lid upwards.