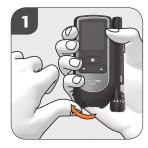

## Set-up / Changing the test cartridge (1-3)

Open the tip protector to the stop. Only then can you open the cartridge compartment and insert the test cartridge.

Push the locking button of the cartridge compartment lid upwards.