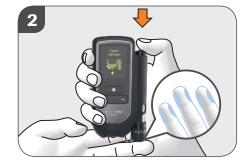

## Set-up / Changing the test cartridge (1-3)

Open the tip protector to the stop. Only then can you open the cartridge compartment and insert the test cartridge.

Push the locking button of the cartridge compartment lid upwards.

Insert a new test cartridge into the measuring device. Close the lid of the cartridge compartment and the tip protector.

Pull the protective foil for the batteries from the measuring device in backward direction. Pull the protective foil from the display.