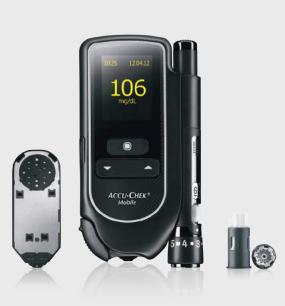

## Accu-Chek<sup>®</sup> Mobile – Measure your blood glucose whenever and wherever you want.

Test cartridge with 50 tests

Lancet drum with 6 sterile lancets

Measuring in 4 easy steps

**Opening** Open the tip protector. The measuring device switches on.

**Taking a blood sample** Press the lancing device firmly against the side of your finger tip. Now press the release button down all the way: only 1 click for setting and release.

**Measuring** Apply the drop of blood to the center of the test field. Only touch the test field lightly.

**Closing** You can read the result after approximately 5 seconds. When you close the tip protector, the measuring device switches off automatically.

## Set-up / Changing the test cartridge (1-3)

Open the tip protector to the stop. Only then can you open the cartridge compartment and insert the test cartridge.

Push the locking button of the cartridge compartment lid upwards.

Insert a new test cartridge into the measuring device. Close the lid of the cartridge compartment and the tip protector.

Pull the protective foil for the batteries from the measuring device in backward direction. Pull the protective foil from the display.

Changing the lancet drum

Pull the cap from the lancing device.

Remove the lancet drum.

## **Preparation of a lancet**

Prepare the lancing device for the next blood sample: move the lever in direction (1) and back again in direction (2).

Rotate the cap, until the marking shows thedesired penetration depth. Start with a medium penetration depth, i.e. 3.

Only remove the lancet drum after all 6 lancets have been used.

Once a lancet drum has been removed, it cannot be re-inserted. This is indicated by the red stripe.

Insert the new lancet drum (white end first). You now have 6 lancets available.

06882005990 ① 0912

Replace the cap.

www.accu-chek.de Roche Diabetes Care Deutschland GmbH Sandhofer Straße 116 68305 Mannheim

ACCU-CHEK, ACCU-CHEK MOBILE and FASTCLIX are trademarks of Roche. © 2016 Roche Diabetes Care. All rights reserved.