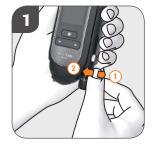

## **Preparation of a lancet**

Prepare the lancing device for the next blood sample: move the lever in direction (1) and back again in direction (2).

Rotate the cap, until the marking shows thedesired penetration depth. Start with a medium penetration depth, i.e. 3.