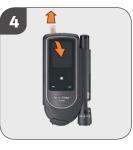

## Set-up / Changing the test cartridge (1-3)

Open the tip protector to the stop. Only then can you open the cartridge compartment and insert the test cartridge.

Push the locking button of the cartridge compartment lid upwards.

Insert a new test cartridge into the measuring device. Close the lid of the cartridge compartment and the tip protector.

Pull the protective foil for the batteries from the measuring device in backward direction. Pull the protective foil from the display.