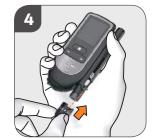

Insert a new test cartridge into the measuring device. Close the lid of the cartridge compartment and the tip protector.

Pull the protective foil for the batteries from the measuring device in backward direction. Pull the protective foil from the display.