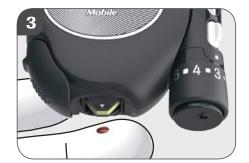

## **Preparation of a lancet**

Prepare the lancing device for the next blood sample: move the lever in direction (1) and back again in direction (2).

Rotate the cap, until the marking shows thedesired penetration depth. Start with a medium penetration depth, i.e. 3.