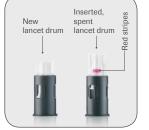

Only remove the lancet drum after all 6 lancets have been used.

Once a lancet drum has been removed, it cannot be re-inserted. This is indicated by the red stripe.

Insert the new lancet drum (white end first). You now have 6 lancets available.