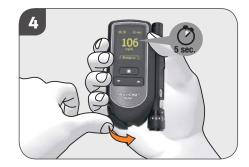

**Closing** You can read the result after approximately 5 seconds. When you close the tip protector, the measuring device switches off automatically.