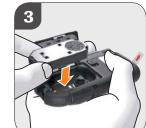

**Closing** You can read the result after approximately 5 seconds. When you close the tip protector, the measuring device switches off automatically.