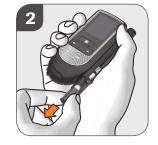

**Taking a blood sample** Press the lancing device firmly against the side of your finger tip. Now press the release button down all the way: only 1 click for setting and release.

**Measuring** Apply the drop of blood to the center of the test field. Only touch the test field lightly.