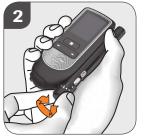

Changing the lancet drum

Pull the cap from the lancing device.

Remove the lancet drum.