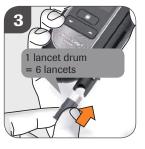

Only remove the lancet drum after all 6 lancets have been used.

Once a lancet drum has been removed, it cannot be re-inserted. This is indicated by the red stripe.

Insert the new lancet drum (white end first). You now have 6 lancets available.