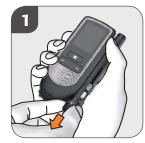

## Accu-Chek<sup>®</sup> Mobile – Measure your blood glucose whenever and wherever you want.

Test cartridge with 50 tests

Lancet drum with 6 sterile lancets

Measuring in 4 easy steps

**Opening** Open the tip protector. The measuring device switches on.