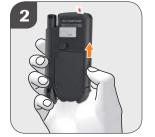

## Set-up / Changing the test cartridge (1-3)

Open the tip protector to the stop. Only then can you open the cartridge compartment and insert the test cartridge.

Push the locking button of the cartridge compartment lid upwards.

Insert a new test cartridge into the measuring device. Close the lid of the cartridge compartment and the tip protector.

Pull the protective foil for the batteries from the measuring device in backward direction. Pull the protective foil from the display.