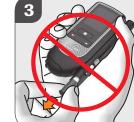

Only remove the lancet drum after all 6 lancets have been used.

Once a lancet drum has been removed, it cannot be re-inserted. This is indicated by the red stripe.

Insert the new lancet drum (white end first). You now have 6 lancets available.